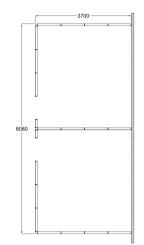

WORKSTATIONS WHERE PEOPLE FEEL COMFORTABLE AND CONNECTED.







20mm POLE CAP

20mm PARTITION with DB 20

DB 20









FABRIC COLOUR 53-BL

## OXALISCONCEPT

### **OXALIS CONCEPT**

ENCOURAGES COMMUNICATION AND THE SHARING OF IDEAS. WORKSURFACES CAN BE FIXED TO ANY NUMBER OF USERS, ELIMATING BARRIERS TO TEAMWORK IN THE OPEN PLAN SYSTEM.







20MM MATRIX SYSTEM OXALIS CONCEPT

## REVINACONCEPT

### FABRIC COLOUR









MULTI SUPPORT BRACKET



TRUNKING (w/o SOCKET)



POLE CAP

**U BAR & SPOON BRACKET** 





### **REVINA CONCEPT**

ARE ESPECIALLY DESIGNED TO SATISFY THE COMPLEX NEEDS OF MODERN WORKING ENVIRONMENT. THE DESIGN COMES TO LIFE STARTING FROM THE STRUCTURE AND THE FORMS OF AN ELEGANT AND GRACEFUL SUPPORT.



60MM MATRIX POLE SYSTEM REVINA CONCEPT 32

# LUZIOLACONCEPT





















80MM MATRIX SYSTEM WARSILEA CONCEPT