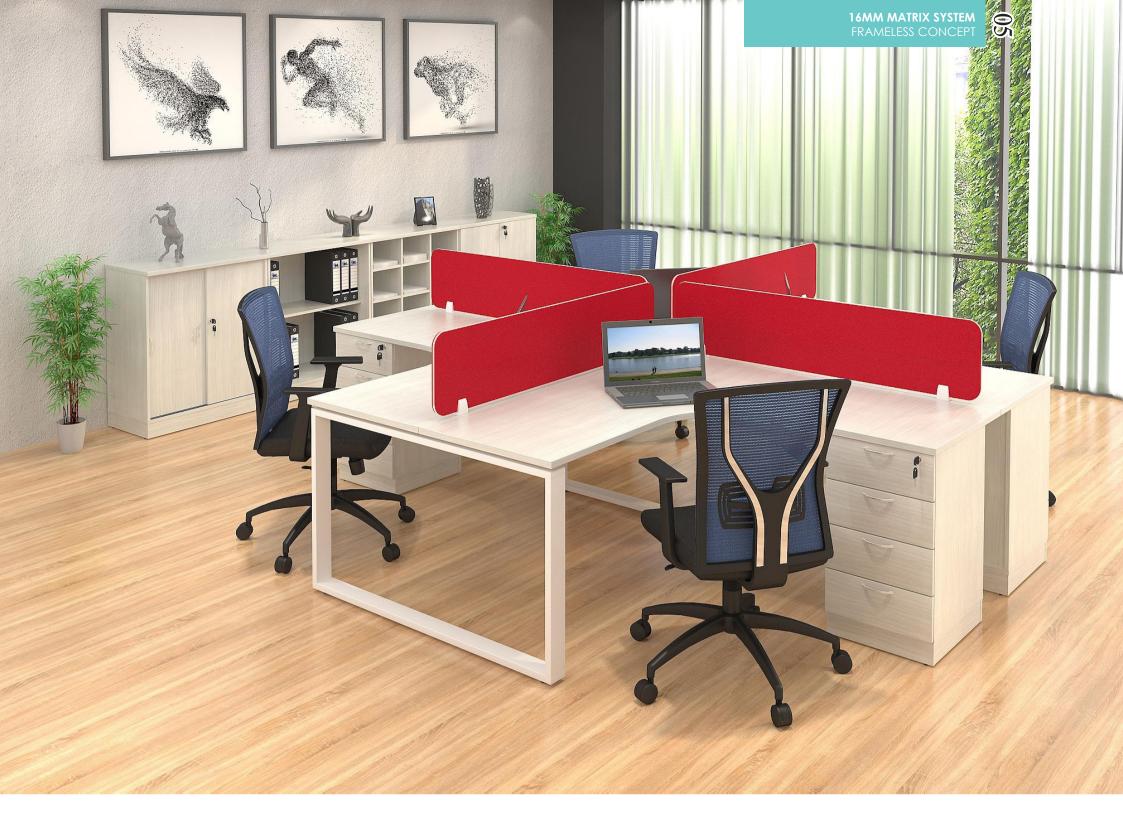

## , **FRAMELESS**CONCEPT

FRAMELESS PANEL c/w BRACKET

CROSS BAR c/w WIRE TRUNKING

### FRAMELESS CONCEPT

ELEGANT AND GRACEFUL SHAPE, TENDER AND DELICATE FELL MAKE ALL SO COMFORTABLE AND NATURAL. DEMONSTRATE CLASSICAL FASHION AMONG YOUR ELEGANCE.

### FRAMELESS CONCEPT

SIMPLE AND SMOOTH LINES, INNOVATIVE STRUCTURES, FREE AND LIVELY APPEARANCE, COMBINED WITH THE NATURAL COLOR, TO CREATE EQUALITY, FREEDOM, CREATIVE WORK ENVIRONMENT.