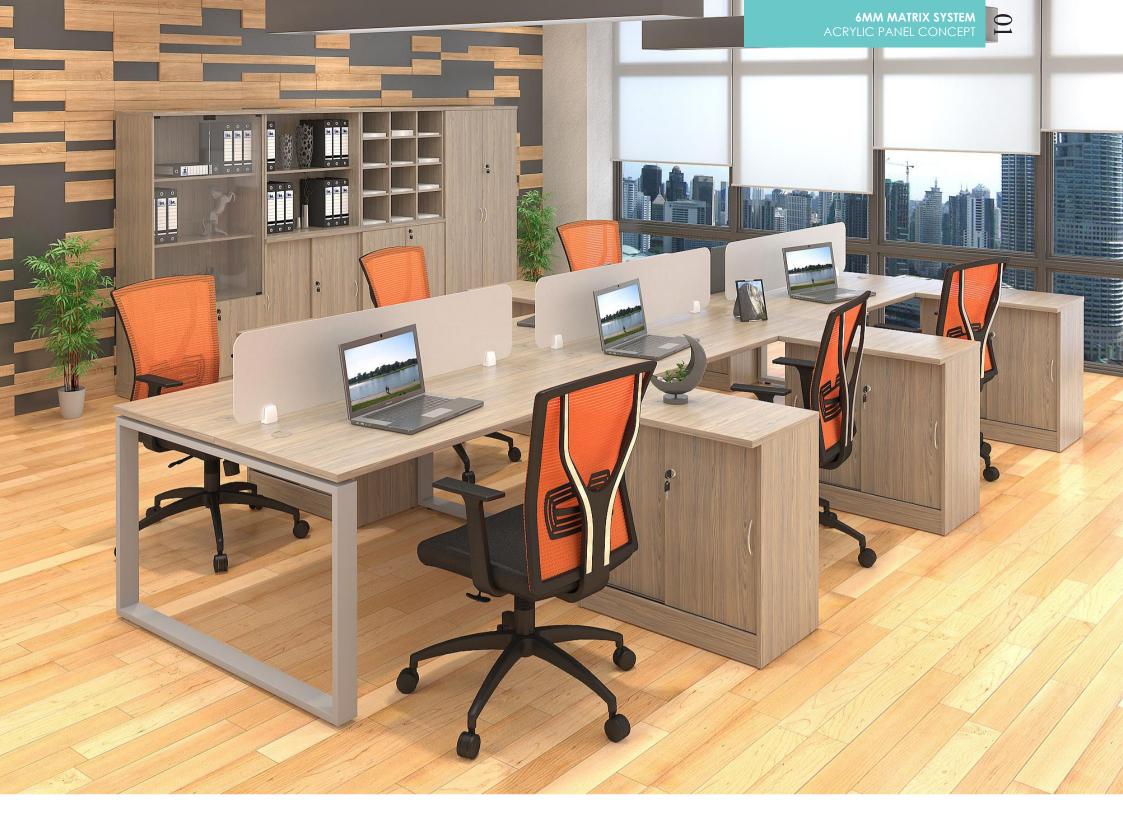

## ACRYLIC PANELCONCEPT

ACRYLIC PANEL C/W BRACKET

CROSS BAR c/w WIRE TRUNKING

SIMPLISM STYLE MEANS THE CONCISE. BOTH PRACTICAL AND COMFORTABLE, BEAUTIFUL AND HARMONIOUS APPEARANCE AND FUNCTION ON THE CONDITIONS.

6MM MATRIX SYSTEM ACRYLIC PANEL CONCEPT