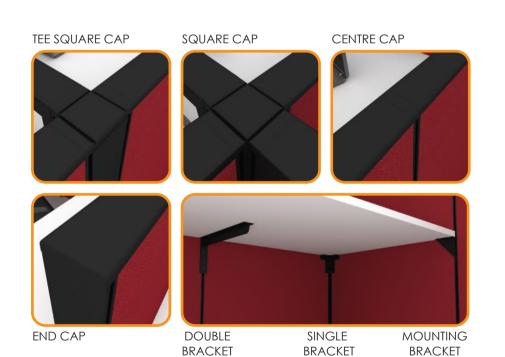

### HAMELIA CONCEPT

ARE ONLY 54MM THICK TO SIMPLY WELL ORGANIZED. EXTREMELY COST-EFFECTIVE.

FABRIC COLOUR

HANGING CABINET