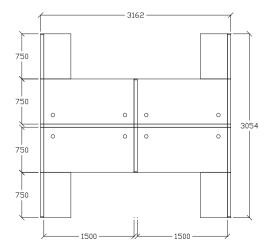

### HAMELIA CONCEPT

ARE ONLY 54MM THICK TO SIMPLY WELL ORGANIZED. EXTREMELY COST-EFFECTIVE.

FABRIC COLOUR

HANGING CABINET