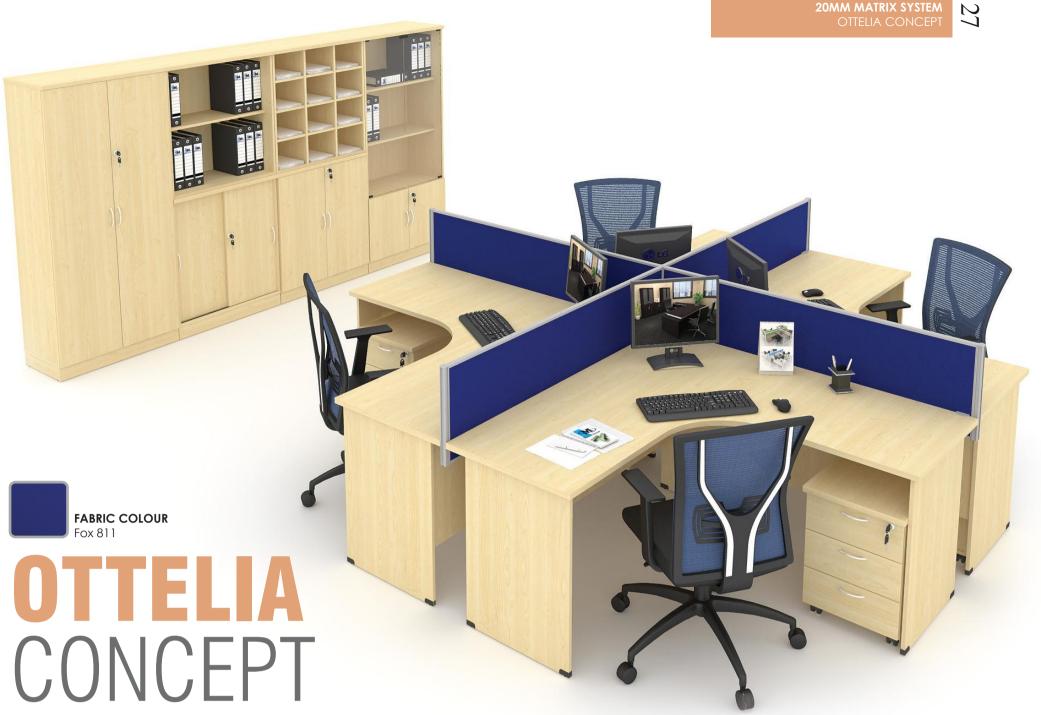

### **OTTELIA CONCEPT**

CREATES OPEN, SPACE EFFICIENT WORKSTATIONS WHERE PEOPLE FEEL COMFORTABLE AND CONNECTED.

20mm POLE CAP

20mm PARTITION with DB 20

DB 20

FABRIC COLOUR 53-BL