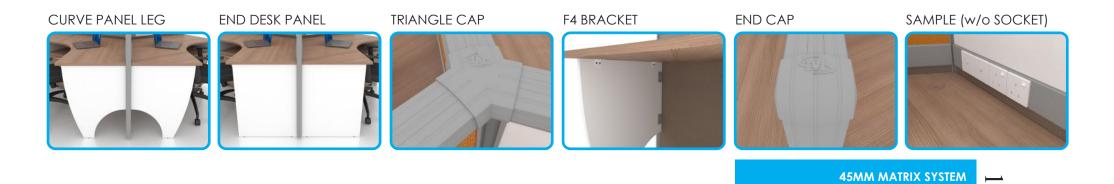

### **BEGONIA CONCEPT**

AIMS TO BE SPACIOUS AND SIMPLISTIC FOR A CURRENT TREND OF WORKSTATION SYSTEM. THE L-SHAPE TABLE SETUP WITH HALF GLASS DESKING PARTITION ALLOW EMPLOYEES TO BE MORE COOPERATIVE.

> 45MM MATRIX SYSTEM BEGONIA CONCEPT