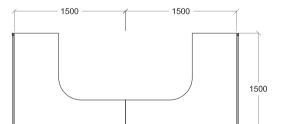

### **OTTELIA CONCEPT**

CREATES OPEN, SPACE EFFICIENT WORKSTATIONS WHERE PEOPLE FEEL COMFORTABLE AND CONNECTED.

20mm POLE CAP

20mm PARTITION with DB 20

DB 20

FABRIC COLOUR 53-BL