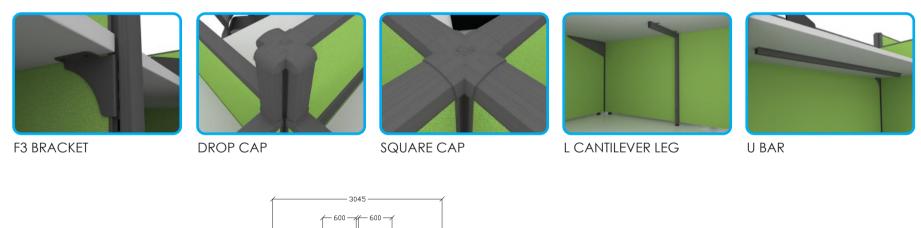

### **DIODIA CONCEPT**

ARE ONLY 45MM THICK TO SAVE SPACE, YET THEY LOOK TOGETHER TO CREATE SOLID WORKSTATIONS THAT GIVE THE LOOK PRIVACY AND FUNCTIONALITY PERFECT FOR YOUR OFFICE.