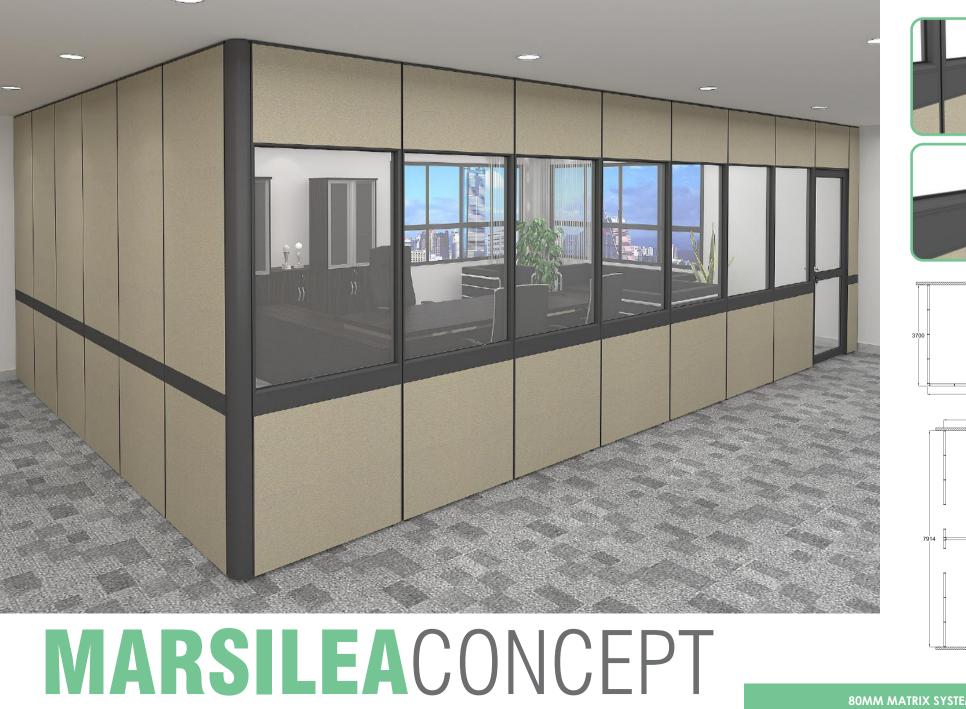

ATIONS WHERE PEOPLE FEEL COMFORTABLE AND CONNECTED.







20mm POLE CAP

20mm PARTITION with DB 20

DB 20









FABRIC COLOUR 53-BL

## OXALISCONCEPT

### **OXALIS CONCEPT**

ENCOURAGES COMMUNICATION AND THE SHARING OF IDEAS. WORKSURFACES CAN BE FIXED TO ANY NUMBER OF USERS, ELIMATING BARRIERS TO TEAMWORK IN THE OPEN PLAN SYSTEM.







20MM MATRIX SYSTEM OXALIS CONCEPT

## REVINACONCEPT

### FABRIC COLOUR









MULTI SUPPORT BRACKET



TRUNKING (w/o SOCKET)



POLE CAP

**U BAR & SPOON BRACKET** 





### **REVINA CONCEPT**

ARE ESPECIALLY DESIGNED TO SATISFY THE COMPLEX NEEDS OF MODERN WORKING ENVIRONMENT. THE DESIGN COMES TO LIFE STARTING FROM THE STRUCTURE AND THE FORMS OF AN ELEGANT AND GRACEFUL SUPPORT.



60MM MATRIX POLE SYSTEM REVINA CONCEPT 32

# LUZIOLACONCEPT





















80MM MATRIX SYSTEM WARSILEA CONCEPT