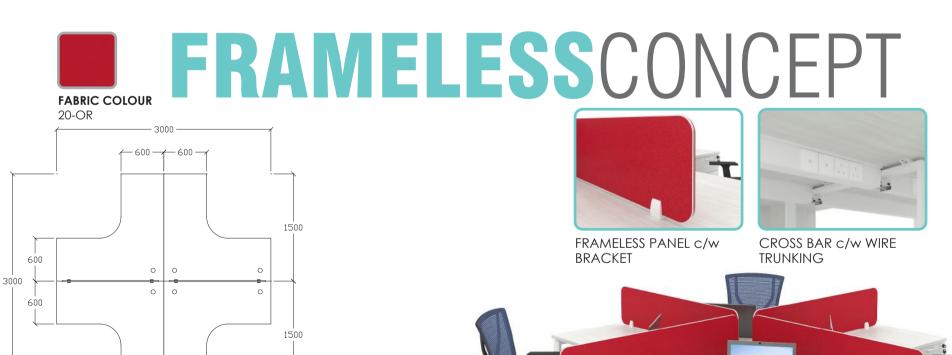

## , **FRAMELESS**CONCEPT

FRAMELESS PANEL c/w BRACKET

CROSS BAR c/w WIRE TRUNKING

### FRAMELESS CONCEPT

ELEGANT AND GRACEFUL SHAPE, TENDER AND DELICATE FELL MAKE ALL SO COMFORTABLE AND NATURAL. DEMONSTRATE CLASSICAL FASHION AMONG YOUR ELEGANCE.

### FRAMELESS CONCEPT

SIMPLE AND SMOOTH LINES, INNOVATIVE STRUCTURES, FREE AND LIVELY APPEARANCE, COMBINED WITH THE NATURAL COLOR, TO CREATE EQUALITY, FREEDOM, CREATIVE WORK ENVIRONMENT.