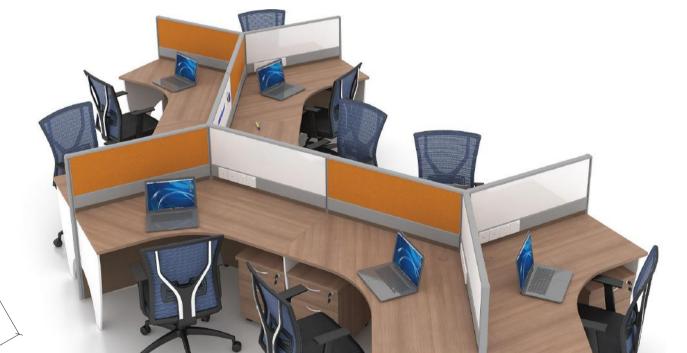

### **BEGONIA CONCEPT**

AIMS TO BE SPACIOUS AND SIMPLISTIC FOR A CURRENT TREND OF WORKSTATION SYSTEM. THE L-SHAPE TABLE SETUP WITH HALF GLASS DESKING PARTITION ALLOW EMPLOYEES TO BE MORE COOPERATIVE.

> 45MM MATRIX SYSTEM BEGONIA CONCEPT