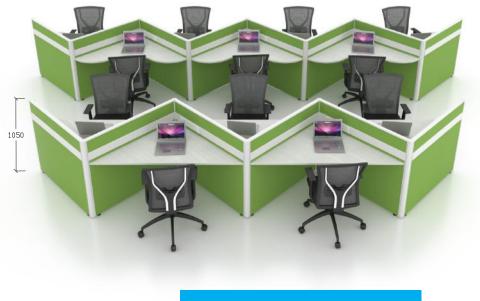

### **ZIG-ZAG** CONCEPT

**ZIG ZAG CONCEPT** IS A PERFECT SOLUTION FOR COMPANIES IN WHICH THE BASIC ROLE FULFILL TEAM CONSISTING OF A FEW PERSONS WHO NEED SPACE TO

### INTERACT FACTORY.

**45MM MATRIX SYSTEM** 18 **ZIG-ZAG CONCEPT** 