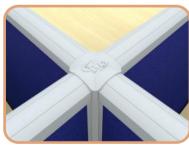

## ACRYLIC PANELCONCEPT

ACRYLIC PANEL C/W BRACKET

CROSS BAR c/w WIRE TRUNKING

SIMPLISM STYLE MEANS THE CONCISE. BOTH PRACTICAL AND COMFORTABLE, BEAUTIFUL AND HARMONIOUS APPEARANCE AND FUNCTION ON THE CONDITIONS.

6MM MATRIX SYSTEM ACRYLIC PANEL CONCEPT