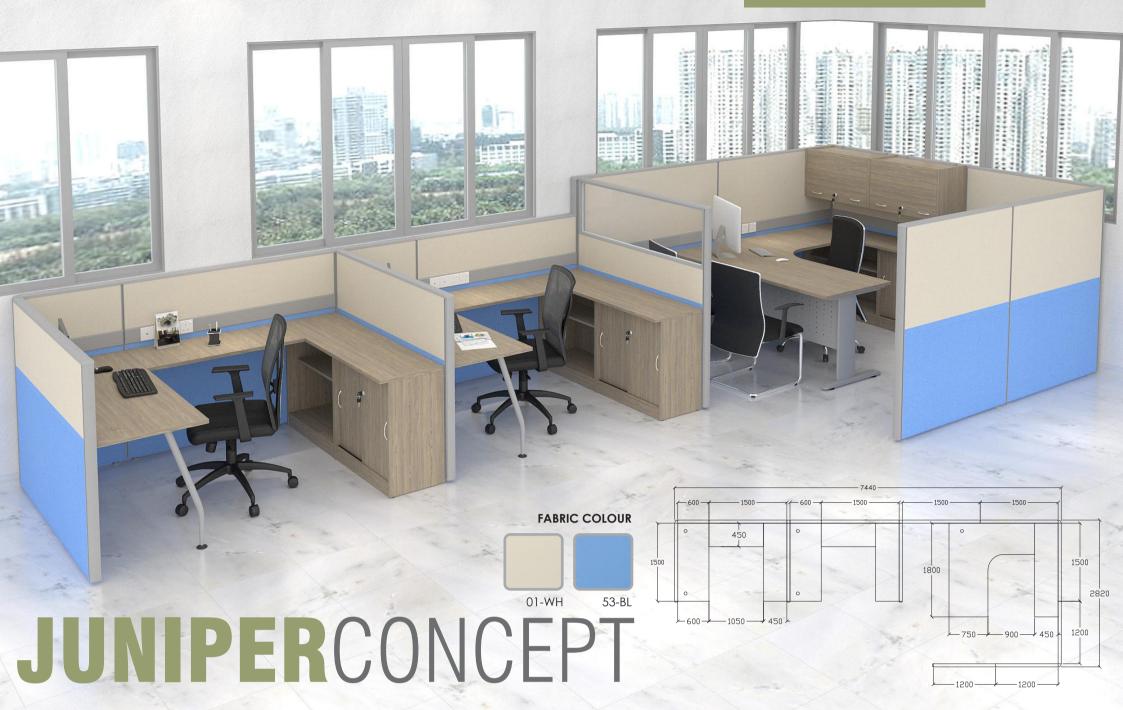

### JUNIPER CONCEPT

TO CREATE EFFICIENT YET CLASSIC PRIVATE OFFICES VERSATILE IN SPACE. JUNIPER CONCEPT NOT ONLY FLEXIBILITY BUT ALSO AESTHETIC CONTINUITY AMONG

FABRIC COLOUR 43-GR