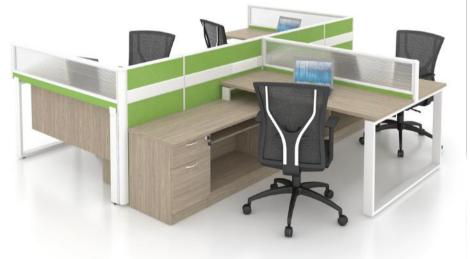

### **BEGONIA CONCEPT**

AIMS TO BE SPACIOUS AND SIMPLISTIC FOR A CURRENT TREND OF WORKSTATION SYSTEM. THE L-SHAPE TABLE SETUP WITH HALF GLASS DESKING PARTITION ALLOW EMPLOYEES TO BE MORE COOPERATIVE.

> 45MM MATRIX SYSTEM BEGONIA CONCEPT