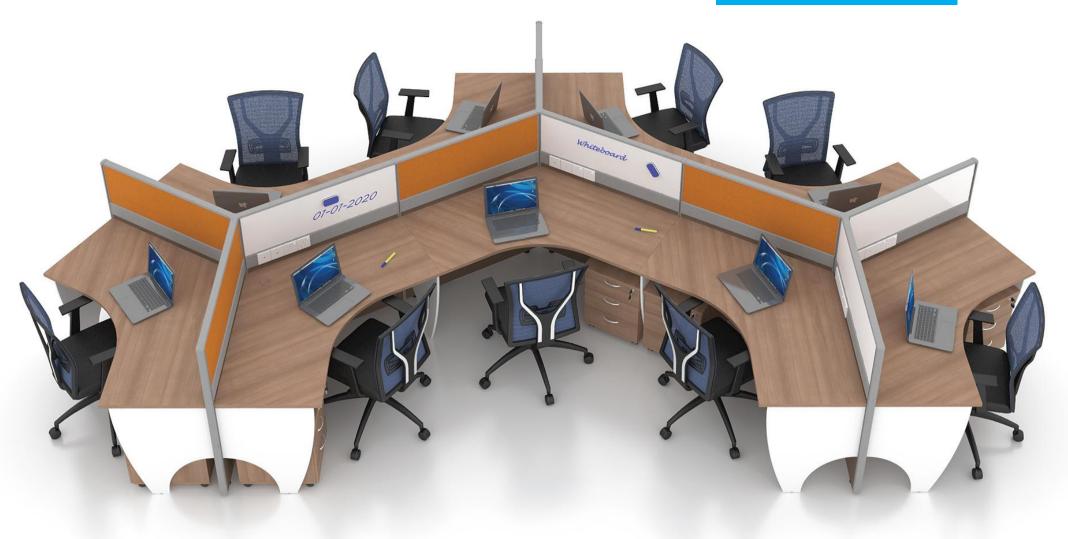

### **ELODIA CONCEPT** IS A 120 DEGREE WORKSTATION FOR A PLANNING TEAMWORK SOLUTION WHEN GROUP SIZE ARE VARIED AND FLEXIBLE.

FABRIC COLOUR Fox 803