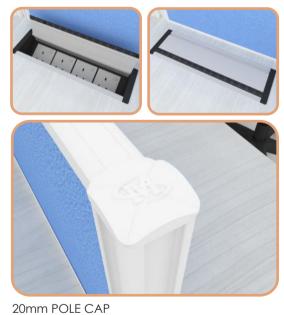

### **OTTELIA CONCEPT**

CREATES OPEN, SPACE EFFICIENT WORKSTATIONS WHERE PEOPLE FEEL COMFORTABLE AND CONNECTED.

20mm POLE CAP

20mm PARTITION with DB 20

DB 20

FABRIC COLOUR 53-BL