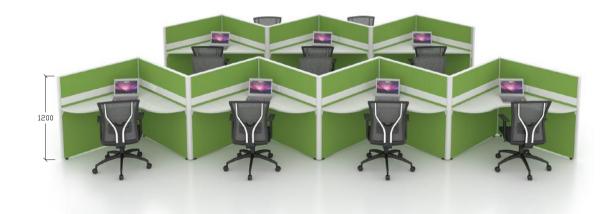

### ELODIACONCEPT

16

ELODIA CONCEPT

### **ELODIA CONCEPT** IS A 120 DEGREE WORKSTATION FOR A PLANNING TEAMWORK SOLUTION WHEN GROUP SIZE ARE VARIED AND FLEXIBLE.

FABRIC COLOUR Fox 803