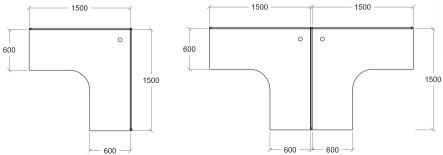

### **BEGONIA CONCEPT**

AIMS TO BE SPACIOUS AND SIMPLISTIC FOR A CURRENT TREND OF WORKSTATION SYSTEM. THE L-SHAPE TABLE SETUP WITH HALF GLASS DESKING PARTITION ALLOW EMPLOYEES TO BE MORE COOPERATIVE.

> 45MM MATRIX SYSTEM BEGONIA CONCEPT