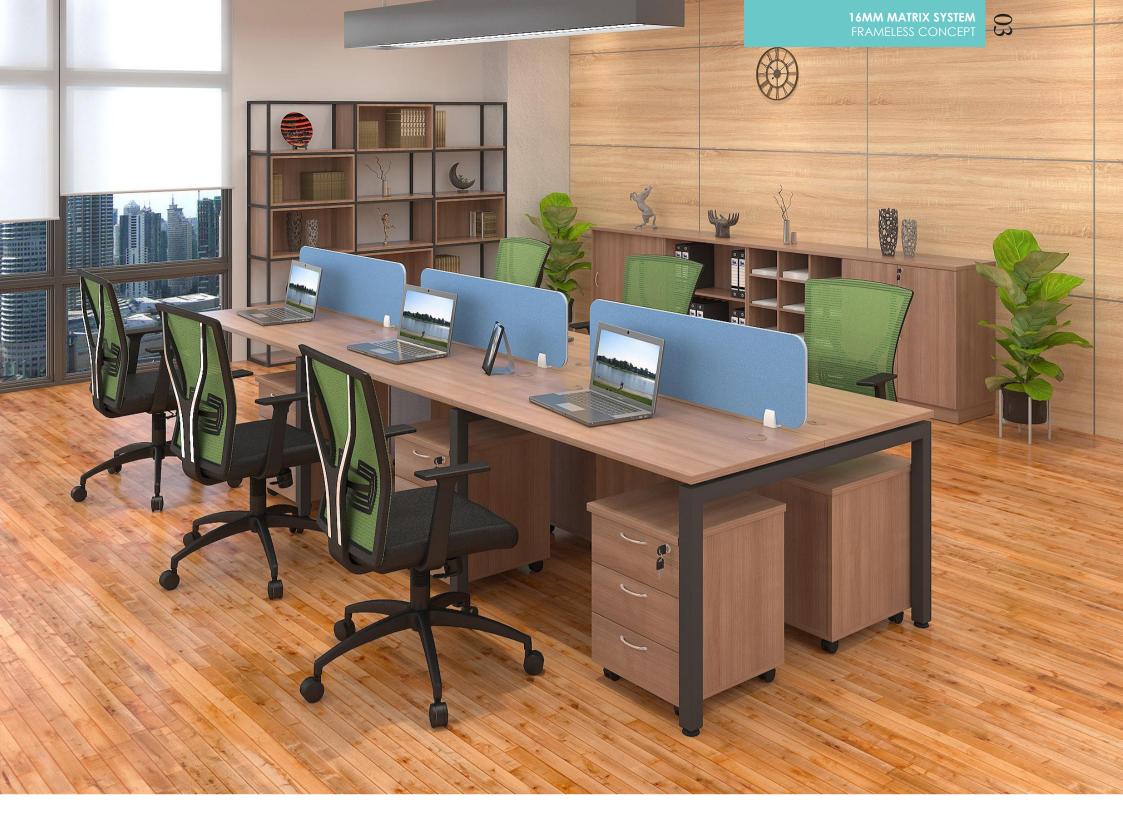

## , **FRAMELESS**CONCEPT

FRAMELESS PANEL c/w BRACKET

CROSS BAR c/w WIRE TRUNKING

### FRAMELESS CONCEPT

ELEGANT AND GRACEFUL SHAPE, TENDER AND DELICATE FELL MAKE ALL SO COMFORTABLE AND NATURAL. DEMONSTRATE CLASSICAL FASHION AMONG YOUR ELEGANCE.

### FRAMELESS CONCEPT

SIMPLE AND SMOOTH LINES, INNOVATIVE STRUCTURES, FREE AND LIVELY APPEARANCE, COMBINED WITH THE NATURAL COLOR, TO CREATE EQUALITY, FREEDOM, CREATIVE WORK ENVIRONMENT.