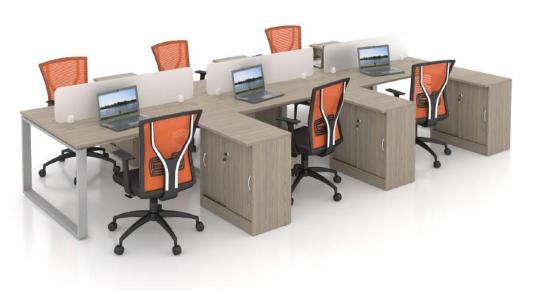

## , **FRAMELESS**CONCEPT

FRAMELESS PANEL c/w BRACKET

CROSS BAR c/w WIRE TRUNKING

### FRAMELESS CONCEPT

ELEGANT AND GRACEFUL SHAPE, TENDER AND DELICATE FELL MAKE ALL SO COMFORTABLE AND NATURAL. DEMONSTRATE CLASSICAL FASHION AMONG YOUR ELEGANCE.

### FRAMELESS CONCEPT

SIMPLE AND SMOOTH LINES, INNOVATIVE STRUCTURES, FREE AND LIVELY APPEARANCE, COMBINED WITH THE NATURAL COLOR, TO CREATE EQUALITY, FREEDOM, CREATIVE WORK ENVIRONMENT.