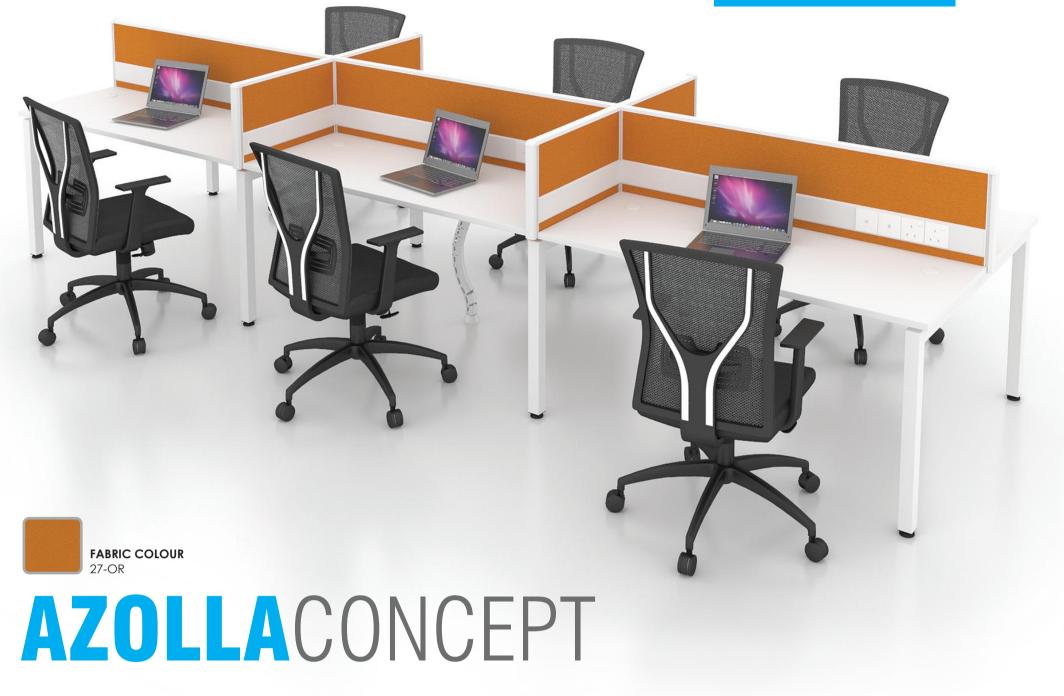

### **AZOLLA CONCEPT**

GIVING MORE PLANNING FLEXIBILITY AND MAKING VERTICAL SPACE MORE EFFICIENT. FOR TEAMS THAT NEED TO WORK TOGETHER CLOSELY.

FABRIC COLOUR Fox 803

FABRIC COLOUR Fox 803