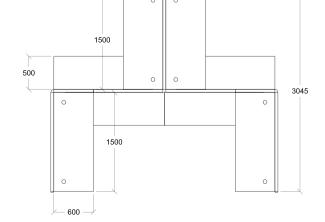

### **BEGONIA CONCEPT**

AIMS TO BE SPACIOUS AND SIMPLISTIC FOR A CURRENT TREND OF WORKSTATION SYSTEM. THE L-SHAPE TABLE SETUP WITH HALF GLASS DESKING PARTITION ALLOW EMPLOYEES TO BE MORE COOPERATIVE.

> 45MM MATRIX SYSTEM BEGONIA CONCEPT