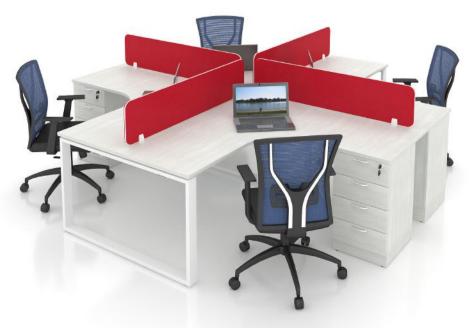

### **AZOLLA CONCEPT**

GIVING MORE PLANNING FLEXIBILITY AND MAKING VERTICAL SPACE MORE EFFICIENT. FOR TEAMS THAT NEED TO WORK TOGETHER CLOSELY.

FABRIC COLOUR Fox 803