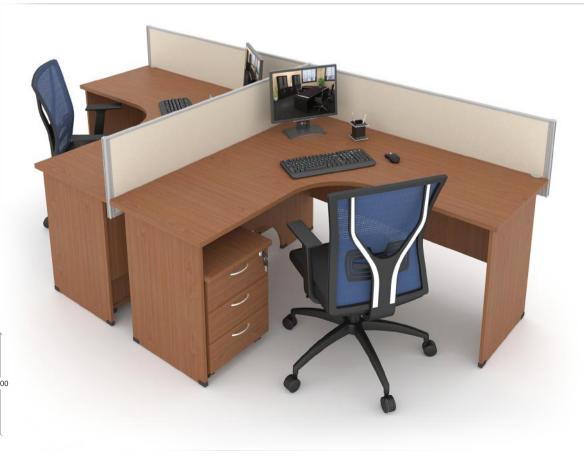

### **AZOLLA CONCEPT**

GIVING MORE PLANNING FLEXIBILITY AND MAKING VERTICAL SPACE MORE EFFICIENT. FOR TEAMS THAT NEED TO WORK TOGETHER CLOSELY.

FABRIC COLOUR Fox 803