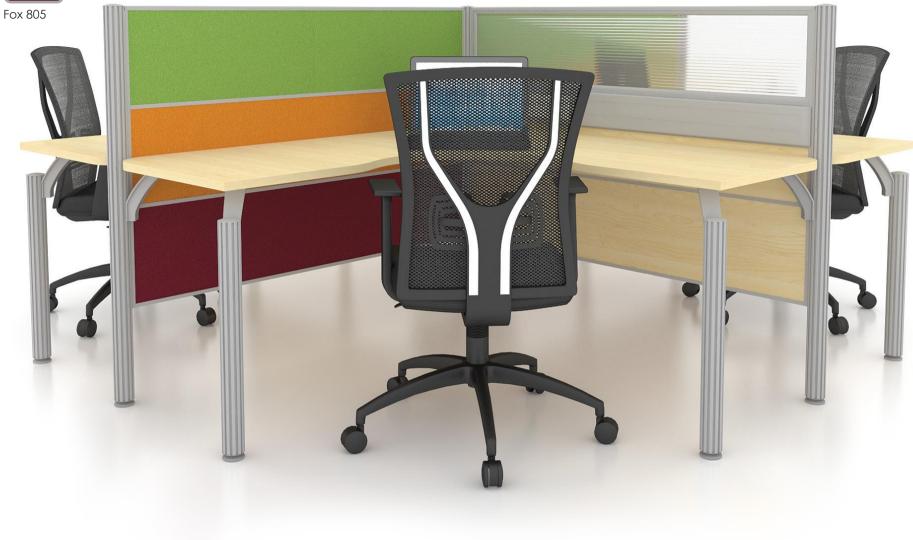

### **AZOLLA CONCEPT**

GIVING MORE PLANNING FLEXIBILITY AND MAKING VERTICAL SPACE MORE EFFICIENT. FOR TEAMS THAT NEED TO WORK TOGETHER CLOSELY.

FABRIC COLOUR Fox 803

### **BEGONIA CONCEPT**

AIMS TO BE SPACIOUS AND SIMPLISTIC FOR A CURRENT TREND OF WORKSTATION SYSTEM. THE L-SHAPE TABLE SETUP WITH HALF GLASS DESKING PARTITION ALLOW EMPLOYEES TO BE MORE COOPERATIVE.

> 45MM MATRIX SYSTEM BEGONIA CONCEPT