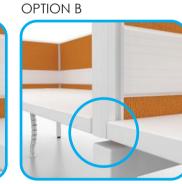

## ACRYLIC PANELCONCEPT



ACRYLIC PANEL C/W BRACKET



CROSS BAR c/w WIRE TRUNKING



SIMPLISM STYLE MEANS THE CONCISE. BOTH PRACTICAL AND COMFORTABLE, BEAUTIFUL AND HARMONIOUS APPEARANCE AND FUNCTION ON THE CONDITIONS.



6MM MATRIX SYSTEM ACRYLIC PANEL CONCEPT





## , **FRAMELESS**CONCEPT





FRAMELESS PANEL c/w BRACKET

CROSS BAR c/w WIRE TRUNKING



### FRAMELESS CONCEPT

ELEGANT AND GRACEFUL SHAPE, TENDER AND DELICATE FELL MAKE ALL SO COMFORTABLE AND NATURAL. DEMONSTRATE CLASSICAL FASHION AMONG YOUR ELEGANCE.











### FRAMELESS CONCEPT

SIMPLE AND SMOOTH LINES, INNOVATIVE STRUCTURES, FREE AND LIVELY APPEARANCE, COMBINED WITH THE NATURAL COLOR, TO CREATE EQUALITY, FREEDOM, CREATIVE WORK ENVIRONMENT.





### **END POLE FINISHING**

### OPTION A





WIRE HOLDER



### **AZOLLA CONCEPT**

GIVING MORE PLANNING FLEXIBILITY AND MAKING VERTICAL SPACE MORE EFFICIENT. FOR TEAMS THAT NEED TO WORK TOGETHER CLOSELY.







FABRIC COLOUR Fox 803

### **BEGONIA** CONCEPT















K

0



### **BEGONIA CONCEPT**

AIMS TO BE SPACIOUS AND SIMPLISTIC FOR A CURRENT TREND OF WORKSTATION SYSTEM. THE L-SHAPE TABLE SETUP WITH HALF GLASS DESKING PARTITION ALLOW EMPLOYEES TO BE MORE COOPERATIVE.

> 45MM MATRIX SYSTEM BEGONIA CONCEPT



FABRIC COLOUR Fox 803

## CITRUSCONCEPT

### SPECIAL SIDE METAL LEG







SIDE CABINET





0 0



3435

### CITRUS CONCEPT

ARE COMBINATION SYSTEM YOU CAN EASILY DESIGN AND CONFIGURE A STYLISH AND PRODUCTIVE WORKSPACE.

> **45MM MATRIX SYSTEM** 12 CITRUS CONCEPT















### **DIODIA CONCEPT**

ARE ONLY 45MM T