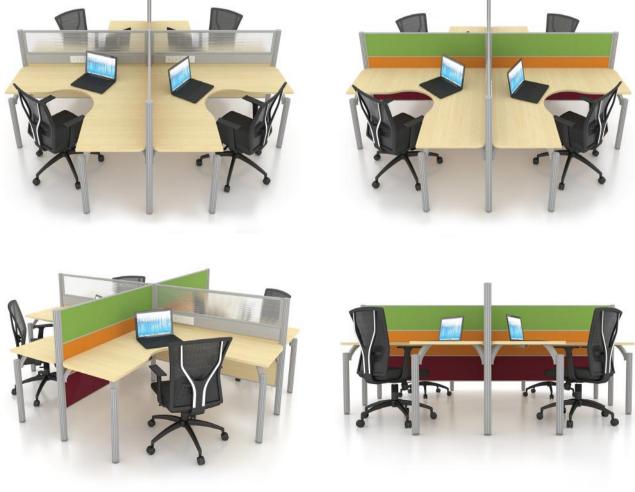

### **BEGONIA CONCEPT**

AIMS TO BE SPACIOUS AND SIMPLISTIC FOR A CURRENT TREND OF WORKSTATION SYSTEM. THE L-SHAPE TABLE SETUP WITH HALF GLASS DESKING PARTITION ALLOW EMPLOYEES TO BE MORE COOPERATIVE.

> 45MM MATRIX SYSTEM BEGONIA CONCEPT