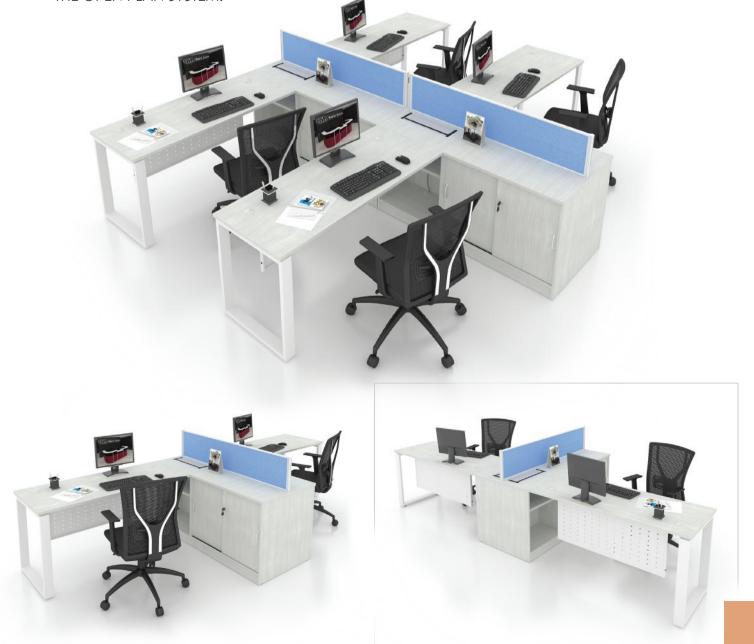

### CITRUS CONCEPT

ARE COMBINATION SYSTEM YOU CAN EASILY DESIGN AND CONFIGURE A STYLISH AND PRODUCTIVE WORKSPACE.

> **45MM MATRIX SYSTEM** 12 CITRUS CONCEPT