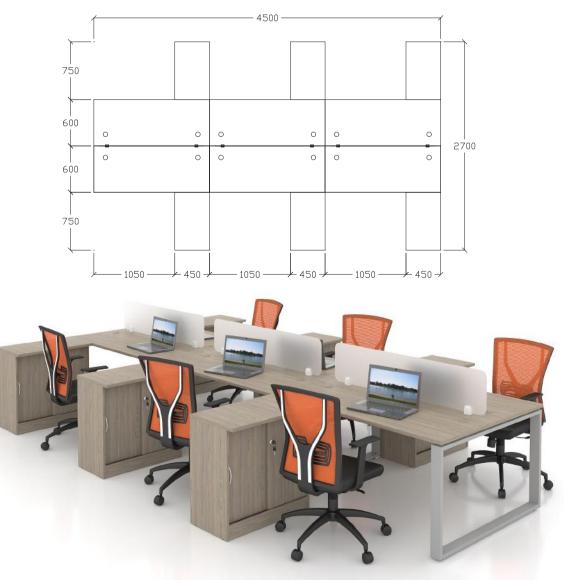

## ACRYLIC PANELCONCEPT

ACRYLIC PANEL C/W BRACKET

CROSS BAR c/w WIRE TRUNKING

SIMPLISM STYLE MEANS THE CONCISE. BOTH PRACTICAL AND COMFORTABLE, BEAUTIFUL AND HARMONIOUS APPEARANCE AND FUNCTION ON THE CONDITIONS.

6MM MATRIX SYSTEM ACRYLIC PANEL CONCEPT