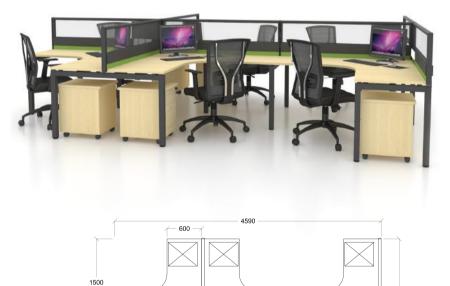

### **BEGONIA CONCEPT**

AIMS TO BE SPACIOUS AND SIMPLISTIC FOR A CURRENT TREND OF WORKSTATION SYSTEM. THE L-SHAPE TABLE SETUP WITH HALF GLASS DESKING PARTITION ALLOW EMPLOYEES TO BE MORE COOPERATIVE.

> 45MM MATRIX SYSTEM BEGONIA CONCEPT