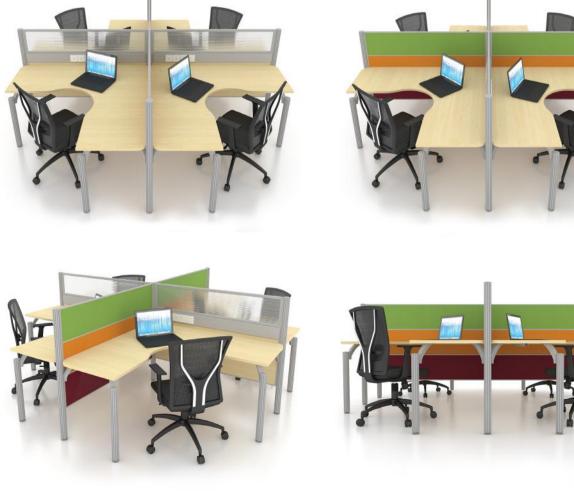

### **AZOLLA CONCEPT**

GIVING MORE PLANNING FLEXIBILITY AND MAKING VERTICAL SPACE MORE EFFICIENT. FOR TEAMS THAT NEED TO WORK TOGETHER CLOSELY.

FABRIC COLOUR Fox 803

### **BEGONIA CONCEPT**

AIMS TO BE SPACIOUS AND SIMPLISTIC FOR A CURRENT TREND OF WORKSTATION SYSTEM. THE L-SHAPE TABLE SETUP WITH HALF GLASS DESKING PARTITION ALLOW EMPLOYEES TO BE MORE COOPERATIVE.

> 45MM MATRIX SYSTEM BEGONIA CONCEPT