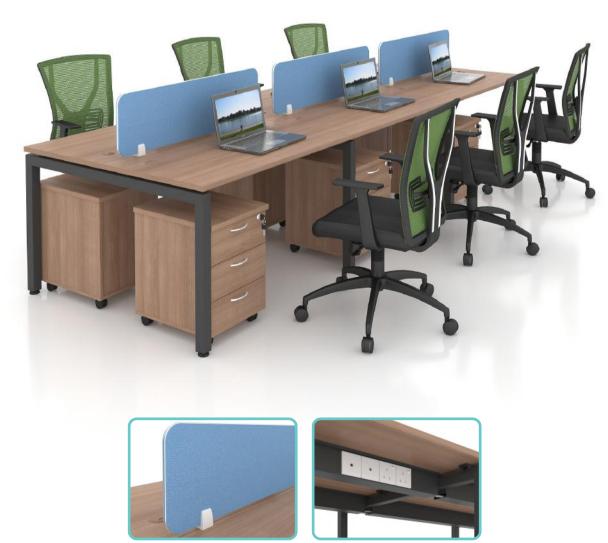

## , **FRAMELESS**CONCEPT

FRAMELESS PANEL c/w BRACKET

CROSS BAR c/w WIRE TRUNKING

### FRAMELESS CONCEPT

ELEGANT AND GRACEFUL SHAPE, TENDER AND DELICATE FELL MAKE ALL SO COMFORTABLE AND NATURAL. DEMONSTRATE CLASSICAL FASHION AMONG YOUR ELEGANCE.

### FRAMELESS CONCEPT

SIMPLE AND SMOOTH LINES, INNOVATIVE STRUCTURES, FREE AND LIVELY APPEARANCE, COMBINED WITH THE NATURAL COLOR, TO CREATE EQUALITY, FREEDOM, CREATIVE WORK ENVIRONMENT.