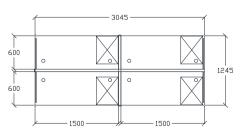

### **DIODIA CONCEPT**

ARE ONLY 45MM THICK TO SAVE SPACE, YET THEY LOOK TOGETHER TO CREATE SOLID WORKSTATIONS THAT GIVE THE LOOK PRIVACY AND FUNCTIONALITY PERFECT FOR YOUR OFFICE.