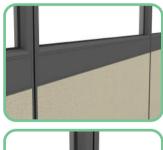

## ACRYLIC PANELCONCEPT

ACRYLIC PANEL C/W BRACKET

CROSS BAR c/w WIRE TRUNKING

SIMPLISM STYLE MEANS THE CONCISE. BOTH PRACTICAL AND COMFORTABLE, BEAUTIFUL AND HARMONIOUS APPEARANCE AND FUNCTION ON THE CONDITIONS.

6MM MATRIX SYSTEM ACRYLIC PANEL CONCEPT