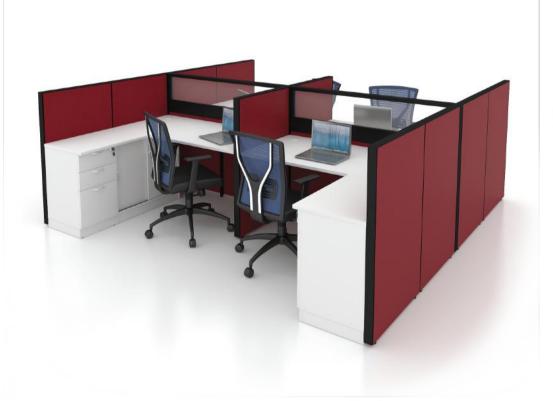

### HAMELIA CONCEPT

ARE ONLY 54MM THICK TO SIMPLY WELL ORGANIZED. EXTREMELY COST-EFFECTIVE.

FABRIC COLOUR

HANGING CABINET