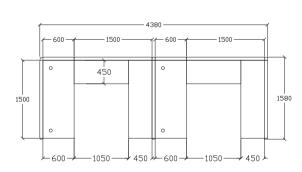

YOUR OFFICE.





#### FABRIC COLOUR



### ELODIACONCEPT





16

ELODIA CONCEPT



### **ELODIA CONCEPT** IS A 120 DEGREE WORKSTATION FOR A PLANNING TEAMWORK SOLUTION WHEN GROUP SIZE ARE VARIED AND FLEXIBLE.



FABRIC COLOUR Fox 803

### **ZIG-ZAG** CONCEPT





**ZIG ZAG CONCEPT** IS A PERFECT SOLUTION FOR COMPANIES IN WHICH THE BASIC ROLE FULFILL TEAM CONSISTING OF A FEW PERSONS WHO NEED SPACE TO



### INTERACT FACTORY.



**45MM MATRIX SYSTEM** 18 **ZIG-ZAG CONCEPT** 









### HAMELIA CONCEPT

ARE ONLY 54MM THICK TO SIMPLY WELL ORGANIZED. EXTREMELY COST-EFFECTIVE.



FABRIC COLOUR



HANGING CABINET

## **ITEACONCEPT**

CENTRE CAP

CORNER CAP

### ITEA CONCEPT

THE IMPORTANCE OF PRIVACY, PERMITS PERSONAL SPACES FOR INDIVIDUAL WORK, EVEN IN LARGE OFFICE LANDSCAPES. END CAP





















INULA LEG

### JUNIPER CONCEPT

TO CREATE EFFICIENT YET CLASSIC PRIVATE OFFICES VERSATILE IN SPACE. JUNIPER CONCEPT NOT ONLY FLEXIBILITY BUT ALSO AESTHETIC CONTINUITY AMONG



FABRIC COLOUR 43-GR

### **N**R CONCEPT









### **ORONTIUM CONCEPT** ARE ONLY 20MM THICKS PANELS CREATES THE FOUNDATION FOR YOUR WORK ENVIRONMENT. IT GIVES YOU THE FLEXIBILITY TO CREATE UNIQUE WORKSPACES.

HORIZONTAL WIRE TRUNKING HORIZONTAL WIRE TRUNKING REAR VIEW with FLIPPER BOX (w/o SOCKET)

DB 20

FLIPPER BOX (Closed View) FLIPPER BOX (Open View)





### **OTTELIA CONCEPT**

CREATES OPEN, SPACE EFFICIENT WORKSTATIONS WHERE PEOPLE FEEL COMFORTABLE AND CONNECTED.







20mm POLE CAP

20mm PARTITION with DB 20

DB 20









FABRIC COLOUR 53-BL

## OXALISCONCEPT

### **OXALIS CONCEPT**

ENCOUR