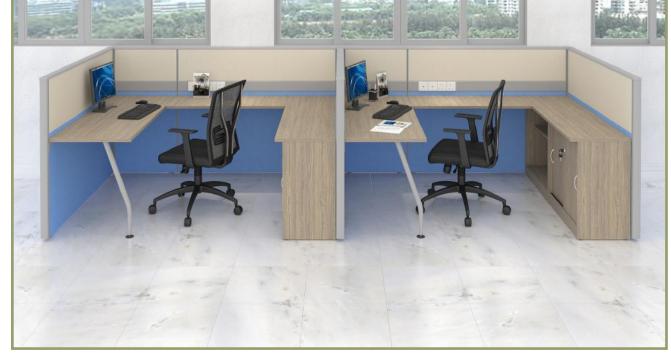

### **BEGONIA CONCEPT**

AIMS TO BE SPACIOUS AND SIMPLISTIC FOR A CURRENT TREND OF WORKSTATION SYSTEM. THE L-SHAPE TABLE SETUP WITH HALF GLASS DESKING PARTITION ALLOW EMPLOYEES TO BE MORE COOPERATIVE.

> 45MM MATRIX SYSTEM BEGONIA CONCEPT