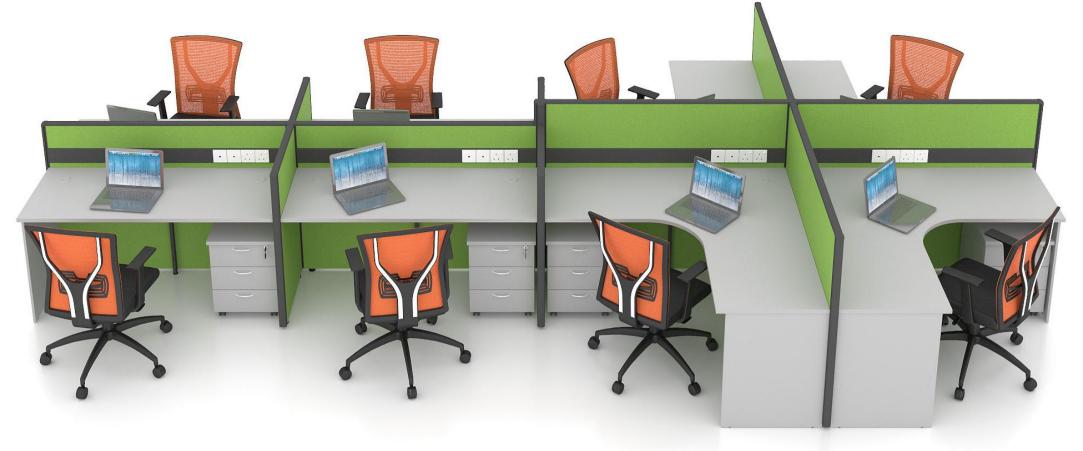

### CITRUS CONCEPT

ARE COMBINATION SYSTEM YOU CAN EASILY DESIGN AND CONFIGURE A STYLISH AND PRODUCTIVE WORKSPACE.

> **45MM MATRIX SYSTEM** 12 CITRUS CONCEPT