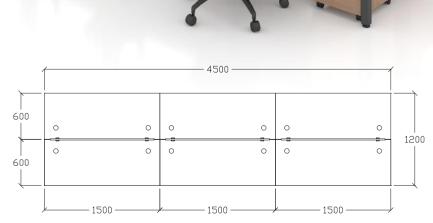

### **BEGONIA CONCEPT**

AIMS TO BE SPACIOUS AND SIMPLISTIC FOR A CURRENT TREND OF WORKSTATION SYSTEM. THE L-SHAPE TABLE SETUP WITH HALF GLASS DESKING PARTITION ALLOW EMPLOYEES TO BE MORE COOPERATIVE.

> 45MM MATRIX SYSTEM BEGONIA CONCEPT