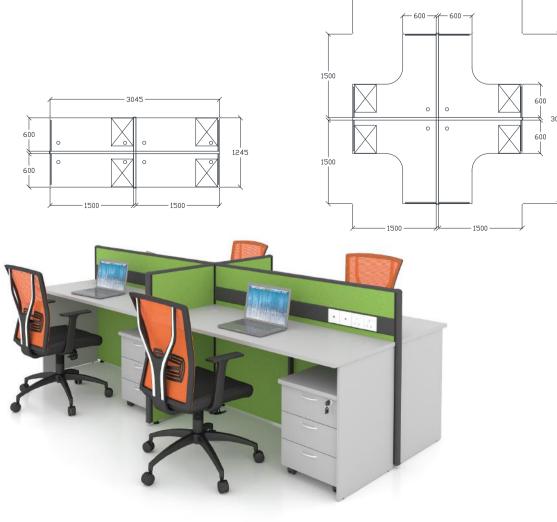

### **DIODIA CONCEPT**

ARE ONLY 45MM THICK TO SAVE SPACE, YET THEY LOOK TOGETHER TO CREATE SOLID WORKSTATIONS THAT GIVE THE LOOK PRIVACY AND FUNCTIONALITY PERFECT FOR YOUR OFFICE.