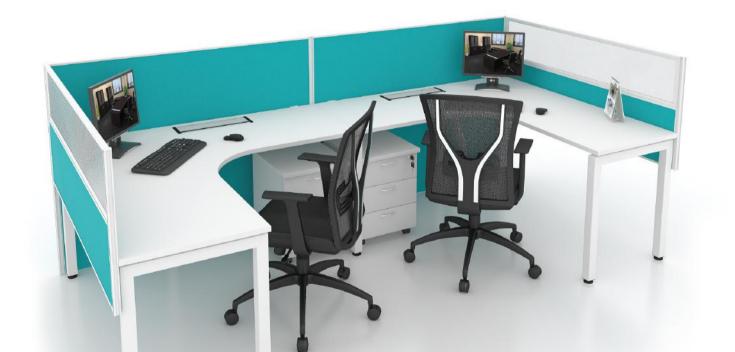

### CITRUS CONCEPT

ARE COMBINATION SYSTEM YOU CAN EASILY DESIGN AND CONFIGURE A STYLISH AND PRODUCTIVE WORKSPACE.

> **45MM MATRIX SYSTEM** 12 CITRUS CONCEPT