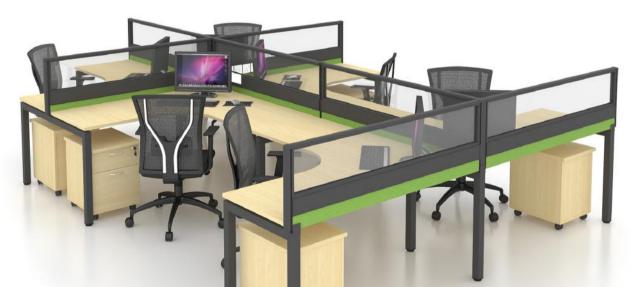

### **BEGONIA CONCEPT**

AIMS TO BE SPACIOUS AND SIMPLISTIC FOR A CURRENT TREND OF WORKSTATION SYSTEM. THE L-SHAPE TABLE SETUP WITH HALF GLASS DESKING PARTITION ALLOW EMPLOYEES TO BE MORE COOPERATIVE.

> 45MM MATRIX SYSTEM BEGONIA CONCEPT