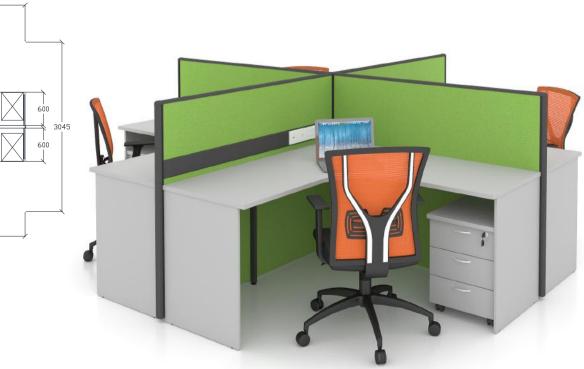

### **AZOLLA CONCEPT**

GIVING MORE PLANNING FLEXIBILITY AND MAKING VERTICAL SPACE MORE EFFICIENT. FOR TEAMS THAT NEED TO WORK TOGETHER CLOSELY.

FABRIC COLOUR Fox 803