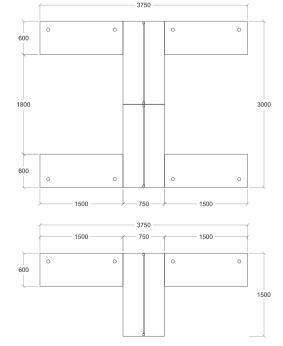

### **AZOLLA CONCEPT**

GIVING MORE PLANNING FLEXIBILITY AND MAKING VERTICAL SPACE MORE EFFICIENT. FOR TEAMS THAT NEED TO WORK TOGETHER CLOSELY.

FABRIC COLOUR Fox 803

### **BEGONIA CONCEPT**

AIMS TO BE SPACIOUS AND SIMPLISTIC FOR A CURRENT TREND OF WORKSTATION SYSTEM. THE L-SHAPE TABLE SETUP WITH HALF GLASS DESKING PARTITION ALLOW EMPLOYEES TO BE MORE COOPERATIVE.

> 45MM MATRIX SYSTEM BEGONIA CONCEPT