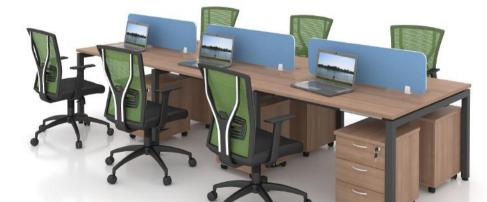

## ACRYLIC PANELCONCEPT



ACRYLIC PANEL C/W BRACKET



CROSS BAR c/w WIRE TRUNKING



SIMPLISM STYLE MEANS THE CONCISE. BOTH PRACTICAL AND COMFORTABLE, BEAUTIFUL AND HARMONIOUS APPEARANCE AND FUNCTION ON THE CONDITIONS.



6MM MATRIX SYSTEM ACRYLIC PANEL CONCEPT





## , **FRAMELESS**CONCEPT





FRAMELESS PANEL c/w BRACKET

CROSS BAR c/w WIRE TRUNKING



### FRAMELESS CONCEPT

ELEGANT AND GRACEFUL SHAPE, TENDER AND DELICATE FELL MAKE ALL SO COMFORTABLE AND NATURAL. DEMONSTRATE CLASSICAL FASHION AMONG YOUR ELEGANCE.











### FRAMELESS CONCEPT

SIMPLE AND SMOOTH LINES, INNOVATIVE STRUCTURES, FREE AND LIVELY APPEARANCE, COMBINED WITH THE NATURAL COLOR, TO CREATE EQUALITY, FREEDOM, CREATIVE WORK ENVIRONMENT.





### **END POLE FINISHING**

### OPTION A





WIRE HOLDER



### **AZOLLA CONCEPT**

GIVING MORE PLANNING FLEXIBILITY AND MAKING VERTICAL SPACE MORE EFFICIENT. FOR TEAMS THAT NEED TO WORK TOGETHER CLOSELY.







FABRIC COLOUR Fox 803

### **BEGONIA** CONCEPT















K

0



### **BEGONIA CONCEPT**

AIMS TO BE SPACIOUS AND SIMPLISTIC FOR A CURRENT TREND OF WORK