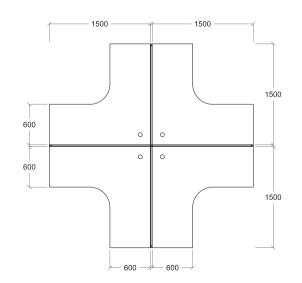

SPACES FOR INDIVIDUAL WORK, EVEN IN LARGE OFFICE LANDSCAPES. END CAP





















INULA LEG

### JUNIPER CONCEPT

TO CREATE EFFICIENT YET CLASSIC PRIVATE OFFICES VERSATILE IN SPACE. JUNIPER CONCEPT NOT ONLY FLEXIBILITY BUT ALSO AESTHETIC CONTINUITY AMONG



FABRIC COLOUR 43-GR

### **N**R CONCEPT









### **ORONTIUM CONCEPT** ARE ONLY 20MM THICKS PANELS CREATES THE FOUNDATION FOR YOUR WORK ENVIRONMENT. IT GIVES YOU THE FLEXIBILITY TO CREATE UNIQUE WORKSPACES.

HORIZONTAL WIRE TRUNKING HORIZONTAL WIRE TRUNKING REAR VIEW with FLIPPER BOX (w/o SOCKET)

DB 20

FLIPPER BOX (Closed View) FLIPPER BOX (Open View)





### **OTTELIA CONCEPT**

CREATES OPEN, SPACE EFFICIENT WORKSTATIONS WHERE PEOPLE FEEL COMFORTABLE AND CONNECTED.







20mm POLE CAP

20mm PARTITION with DB 20

DB 20









FABRIC COLOUR 53-BL

## OXALISCONCEPT

### **OXALIS CONCEPT**

ENCOURAGES COMMUNICATION AND THE SHARING OF IDEAS. WORKSURFACES CAN BE FIXED TO ANY NUMBER OF USERS, ELIMATING BARRIERS TO TEAMWORK IN THE OPEN PLAN SYSTEM.







20MM MATRIX SYSTEM OXALIS CONCEPT

## REVINACONCEPT

### FABRIC COLOUR









MULTI SUPPORT BRACKET



TRUNKING (w/o SOCKET)



POLE CAP

**U BAR & SPOON BRACKET** 





### **REVINA CONCEPT**

ARE ESPECIALLY DESIGNED TO SATISFY THE COMPLEX NEEDS OF MODERN WORKING ENVIRONMENT. THE DESIGN COMES TO LIFE STARTING FROM THE STRUCTURE AND THE FORMS OF AN ELEGANT AND GRACEFUL SUPPORT.



60MM MATRIX POLE SYSTEM REVINA CONCEPT 32

# LUZIOLACONCEPT





















80MM MATRIX SYSTEM WARSILEA CONCEPT