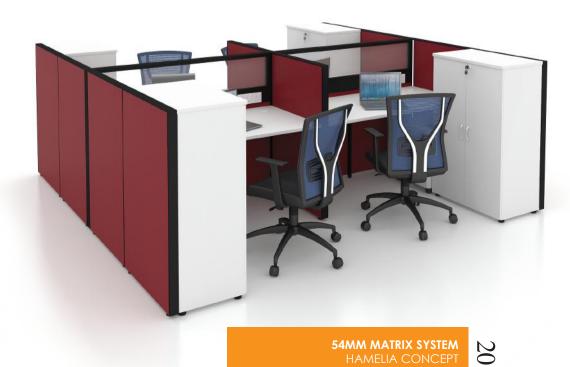

### HAMELIA CONCEPT

ARE ONLY 54MM THICK TO SIMPLY WELL ORGANIZED. EXTREMELY COST-EFFECTIVE.

FABRIC COLOUR

HANGING CABINET