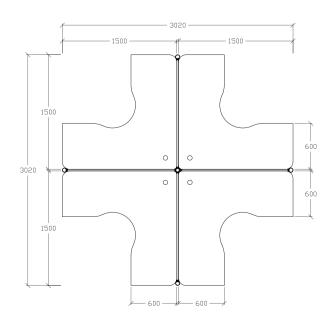

View)





### **OTTELIA CONCEPT**

CREATES OPEN, SPACE EFFICIENT WORKSTATIONS WHERE PEOPLE FEEL COMFORTABLE AND CONNECTED.







20mm POLE CAP

20mm PARTITION with DB 20

DB 20









FABRIC COLOUR 53-BL

## OXALISCONCEPT

### **OXALIS CONCEPT**

ENCOURAGES COMMUNICATION AND THE SHARING OF IDEAS. WORKSURFACES CAN BE FIXED TO ANY NUMBER OF USERS, ELIMATING BARRIERS TO TEAMWORK IN THE OPEN PLAN SYSTEM.







20MM MATRIX SYSTEM OXALIS CONCEPT

## REVINACONCEPT

### FABRIC COLOUR









MULTI SUPPORT BRACKET



TRUNKING (w/o SOCKET)



POLE CAP

**U BAR & SPOON BRACKET** 





### **REVINA CONCEPT**

ARE ESPECIALLY DESIGNED TO SATISFY THE COMPLEX NEEDS OF MODERN WORKING ENVIRONMENT. THE DESIGN COMES TO LIFE STARTING FROM THE STRUCTURE AND THE FORMS OF AN ELEGANT AND GRACEFUL SUPPORT.



60MM MATRIX POLE SYSTEM REVINA CONCEPT 32

# LUZIOLACONCEPT





















80MM MATRIX SYSTEM WARSILEA CONCEPT