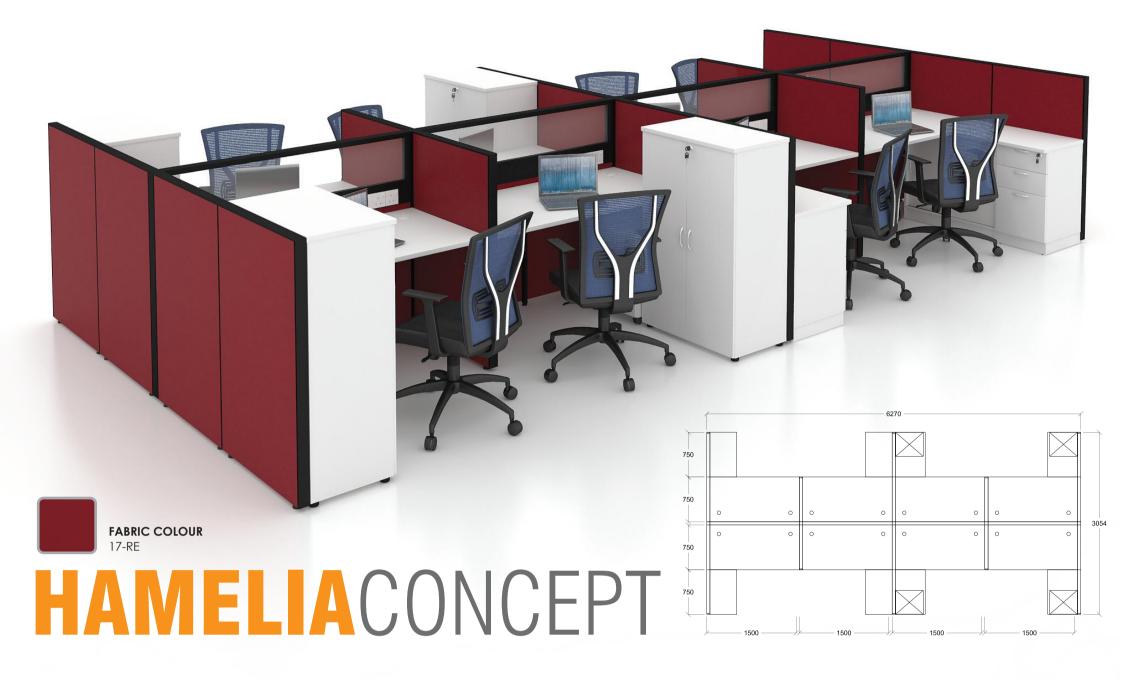

### HAMELIA CONCEPT

ARE ONLY 54MM THICK TO SIMPLY WELL ORGANIZED. EXTREMELY COST-EFFECTIVE.

FABRIC COLOUR

HANGING CABINET