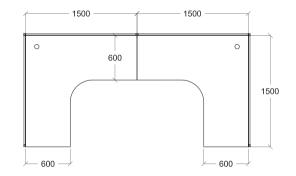

### **OTTELIA CONCEPT**

CREATES OPEN, SPACE EFFICIENT WORKSTATIONS WHERE PEOPLE FEEL COMFORTABLE AND CONNECTED.

20mm POLE CAP

20mm PARTITION with DB 20

DB 20

FABRIC COLOUR 53-BL