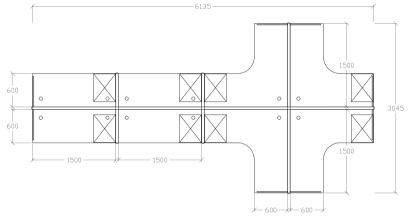

### CITRUS CONCEPT

ARE COMBINATION SYSTEM YOU CAN EASILY DESIGN AND CONFIGURE A STYLISH AND PRODUCTIVE WORKSPACE.

> **45MM MATRIX SYSTEM** 12 CITRUS CONCEPT