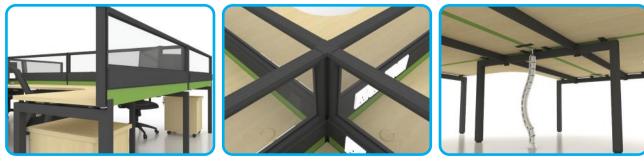

### **BEGONIA CONCEPT**

AIMS TO BE SPACIOUS AND SIMPLISTIC FOR A CURRENT TREND OF WORKSTATION SYSTEM. THE L-SHAPE TABLE SETUP WITH HALF GLASS DESKING PARTITION ALLOW EMPLOYEES TO BE MORE COOPERATIVE.

> 45MM MATRIX SYSTEM BEGONIA CONCEPT